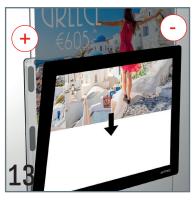

#### **LED PANELS**

| ITEM NUMBER       | LPN-D-A4 (DOUBLE SIDES, DOUBLE ORIENTATION) | LPN-D-A3<br>(DOUBLE SIDES, DOUBLE ORIENTATION) |
|-------------------|---------------------------------------------|------------------------------------------------|
| Frame size (mm)   | 244 * 331 mm                                | 454 * 331 mm                                   |
| Visual size (mm)  | 200 * 287 mm                                | 410 * 287 mm                                   |
| Picture size (mm) | 210 * 297 mm                                | 420 * 297 mm                                   |
| Thickness (mm)    | 10 mm                                       | 10 mm                                          |
| Voltage (V)       | 24 V                                        | 24 V                                           |
| Power (Watt)      | 9 W / pcs                                   | 17 W / pcs                                     |
| Brightness (Lux)  | 3000 Lux                                    | 3000 Lux                                       |
| Life time (hrs)   | 50.000 hrs                                  | 50.000 hrs                                     |
| Weight (kgs)      | 1.20 kg / pcs                               | 2.00 kg / pcs                                  |