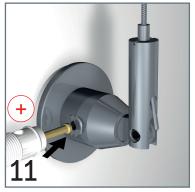

## LED TRAFO

LED PANEL: EMC TESTED

#### **FEATURES**:

- Constant Voltage design 1.
- Universal AC input
- 3. Aluminium case, fully encapsulated with IP67 level
- Protections: Short circuit/Over load/ Over current 4.
- Cooling by free air convection 5.
- 6. 100% full load burn-in test

High reliability 7.