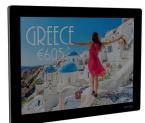

# DISPLAY IT LED **FIXED**

#### **LED PANELS**

| ITEM NUMBER       | LPN-D-A4 (DOUBLE SIDES, DOUBLE ORIENTATION) | LPN-D-A3<br>(DOUBLE SIDES, DOUBLE ORIENTATION) |
|-------------------|---------------------------------------------|------------------------------------------------|
| Frame size (mm)   | 244 * 331 mm                                | 454 * 331 mm                                   |
| Visual size (mm)  | 200 * 287 mm                                | 410 * 287 mm                                   |
| Picture size (mm) | 210 * 297 mm                                | 420 * 297 mm                                   |
| Thickness (mm)    | 10 mm                                       | 10 mm                                          |
| Voltage (V)       | 24 V                                        | 24 V                                           |
| Power (Watt)      | 9 W / pcs                                   | 17 W / pcs                                     |
| Brightness (Lux)  | 3000 Lux                                    | 3000 Lux                                       |
| Life time (hrs)   | 50.000 hrs                                  | 50.000 hrs                                     |
| Weight (kgs)      | 1.20 kg / pcs                               | 2.00 kg / pcs                                  |