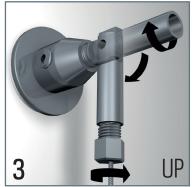

## DISPLAY IT LED FIXED









## DISPLAY IT LED FLEX











# DISPLAY IT LED **FIXED**































#### **LED PANELS**









| ITEM NUMBER       | LPN-D-A4 (DOUBLE SIDES, DOUBLE ORIENTATION) | LPN-D-A3<br>(DOUBLE SIDES, DOUBLE ORIENTATION) |
|-------------------|---------------------------------------------|------------------------------------------------|
| Frame size (mm)   | 244 * 331 mm                                | 454 * 331 mm                                   |
| Visual size (mm)  | 200 * 287 mm                                | 410 * 287 mm                                   |
| Picture size (mm) | 210 * 297 mm                                | 420 * 297 mm                                   |
| Thickness (mm)    | 10 mm                                       | 10 mm                                          |
| Voltage (V)       | 24 V