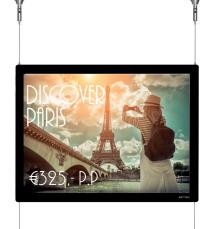

## DISPLAY IT LED FIXED









## DISPLAY IT LED FLEX











# DISPLAY IT LED **FIXED**































#### **LED PANELS**









| ITEM NUMBER       | LPN-D-A4 (DOUBLE SIDES, DOUBLE ORIENTATION) | LPN-D-A3<br>(DOUBLE SIDES, DOUBLE ORIENTATION) |
|-------------------|---------------------------------------------|------------------------------------------------|
| Frame size (mm)   | 244 * 331 mm                                | 454 * 331 mm                                   |
| Visual size (mm)  | 200 * 287 mm                                | 410 * 287 mm                                   |
| Picture size (mm) | 210 * 297 mm                                | 420 * 297 mm                                   |
| Thickness (mm)    | 10 mm                                       | 10 mm                                          |
|