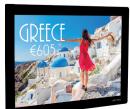

# DISPLAY IT LED **FIXED**

#### **LED PANELS**

| ITEM NUMBER       | LPN-D-A4 (DOUBLE SIDES, DOUBLE ORIENTATION) | LPN-D-A3<br>(DOUBLE SIDES, DOUBLE ORIENTATION) |
|-------------------|---------------------------------------------|------------------------------------------------|
| Frame size (mm)   | 244 * 331 mm                                | 454 * 331 mm                                   |
| Visual size (mm)  | 200 * 287 mm                                | 410 * 287 mm                                   |
| Picture size (mm) | 210 * 297 mm                                | 420 * 297 mm                                   |
| Thickness (mm)    | 10 mm                                       | 10 mm                                          |
| Voltage (V)       | 24 V                                        | 24 V                                           |
| Power (Watt)      | 9 W / pcs                                   | 17 W / pcs                                     |
| Brightness (Lux)  | 3000 Lux                                    | 3000 Lux                                       |
| Life time (hrs)   | 50.000 hrs                                  | 50.000 hrs                                     |
| Weight (kgs)      | 1.20 kg / pcs                               | 2.00 kg / pcs                                  |