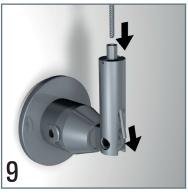

## DISPLAY IT LED FIXED









## DISPLAY IT LED FLEX











# DISPLAY IT LED **FIXED**































#### **LED PANELS**









| ITEM NUMBER       | LPN-D-A4 (DOUBLE SIDES, DOUBLE ORIENTATION) | LPN-D-A3<br>(DOUBLE SIDES, DOUBLE ORIENTATION) |
|-------------------|---------------------------------------------|------------------------------------------------|
| Frame size (mm)   | 244 * 331 mm                                | 454 * 331 mm                                   |
| Visual size (mm)  | 200 * 287 mm                                | 410 * 287 mm                                   |
| Picture size (mm) | 210 * 297 mm                                | 420 * 297 mm                                   |
| Thickness (mm)    | 10 mm                                       | 10 mm                                          |
| Voltage (V)       | 24 V