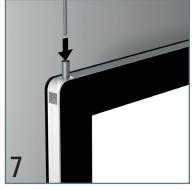

## DISPLAY IT LED FIXED









## DISPLAY IT LED FLEX











# DISPLAY IT LED **FIXED**































#### **LED PANELS**









| ITEM NUMBER       | LPN-D-A4 (DOUBLE SIDES, DOUBLE ORIENTATION) | LPN-D-A3<br>(DOUBLE SIDES, DOUBLE ORIENTATION) |
|-------------------|---------------------------------------------|------------------------------------------------|
| Frame size (mm)   | 244 * 331 mm                                | 454 * 331 mm                                   |
| Visual size (mm)  | 200 * 287 mm                                | 410 * 287 mm                                   |
| Picture size (mm) | 210 * 297 mm                                | 420 * 297 mm                                   |
| Thickness (mm)    | 10 mm                                       | 10 mm                                          |
| Voltage (V)       | 24 V