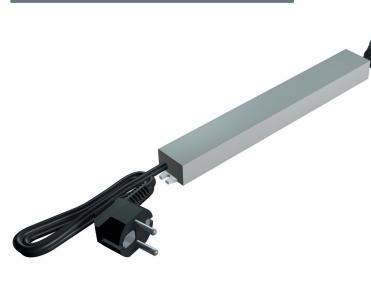

## LED TRAFO

LED PANEL: EMC TESTED

#### **FEATURES**:

- Constant Voltage design 1.
- Universal AC input
- 3. Aluminium case, fully encapsulated with IP67 level
- Protections: Short circuit/Over load/ Over current 4.
- Cooling by free air convection 5.
- 6. 100% full load burn-in test

High reliability 7.