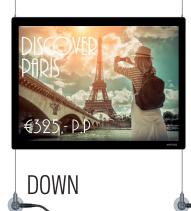

## DISPLAY IT LED FIXED









## DISPLAY IT LED FLEX











# DISPLAY IT LED **FIXED**































#### **LED PANELS**









| ITEM NUMBER       | LPN-D-A4 (DOUBLE SIDES, DOUBLE ORIENTATION) | LPN-D-A3<br>(DOUBLE SIDES, DOUBLE ORIENTATION) |
|-------------------|---------------------------------------------|------------------------------------------------|
| Frame size (mm)   | 244 * 331 mm                                | 454 * 331 mm                                   |
| Visual size (mm)  | 200 * 287 mm                                | 410 * 287 mm                                   |
| Picture size (mm) | 210 * 297 mm                                | 420 * 297 mm                                   |
| Thickness (mm)    | 10 mm                                       | 10 mm