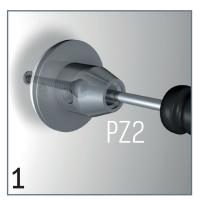

## DISPLAY IT LED FIXED









## DISPLAY IT LED FLEX











# DISPLAY IT LED **FIXED**































#### **LED PANELS**









| ITEM NUMBER       | LPN-D-A4 (DOUBLE SIDES, DOUBLE ORIENTATION) | LPN-D-A3<br>(DOUBLE SIDES, DOUBLE ORIENTATION) |
|-------------------|---------------------------------------------|------------------------------------------------|
| Frame size (mm)   | 244 * 331 mm                                | 454 * 331 mm                                   |
| Visual size (mm)  | 200 * 287 mm                                | 410 * 287 mm                                   |
| Picture size (mm) | 210 * 297 mm                                | 420 * 297 mm                                   |
| Thickness (mm)    | 10 mm                                       | 10 mm                                          |
| Voltage (V)       | 24 V