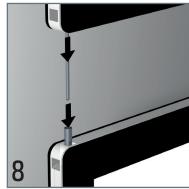

## DISPLAY IT LED FIXED









## DISPLAY IT LED FLEX











# DISPLAY IT LED **FIXED**































#### **LED PANELS**









| ITEM NUMBER       | LPN-D-A4 (DOUBLE SIDES, DOUBLE ORIENTATION) | LPN-D-A3<br>(DOUBLE SIDES, DOUBLE ORIENTATION) |
|-------------------|---------------------------------------------|------------------------------------------------|
| Frame size (mm)   | 244 * 331 mm                                | 454 * 331 mm                                   |
| Visual size (mm)  | 200 * 287 mm                                | 410 * 287 mm                                   |
| Picture size (mm) | 210 * 297 mm                                | 420 * 297 mm                                   |
| Thickness (mm)    | 10 mm                                       | 10 mm                                          |
| Voltage (V)       | 24 V