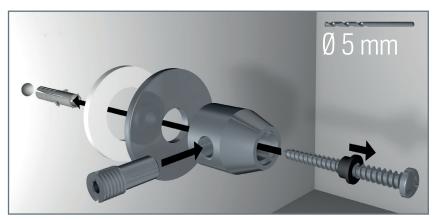

## DISPLAY IT LED FIXED









## DISPLAY IT LED FLEX











# DISPLAY IT LED **FIXED**































#### **LED PANELS**









| ITEM NUMBER       | LPN-D-A4 (DOUBLE SIDES, DOUBLE ORIENTATION) | LPN-D-A3<br>(DOUBLE SIDES, DOUBLE ORIENTATION) |
|-------------------|---------------------------------------------|------------------------------------------------|
| Frame size (mm)   | 244 * 331 mm                                | 454 * 331 mm                                   |
| Visual size (mm)  | 200 * 287 mm                                | 410 * 287 mm                                   |
| Picture size (mm) | 210 * 297 mm                                | 420 * 297 mm                                   |
| Thickness (mm)    | 10 mm                                       | 10 mm                                          |
| Voltage (V)       | 24 V