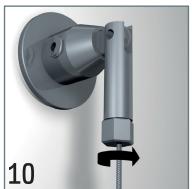

## DISPLAY IT LED FIXED









## DISPLAY IT LED FLEX











# DISPLAY IT LED **FIXED**































#### **LED PANELS**









| ITEM NUMBER       | LPN-D-A4 (DOUBLE SIDES, DOUBLE ORIENTATION) | LPN-D-A3<br>(DOUBLE SIDES, DOUBLE ORIENTATION) |
|-------------------|---------------------------------------------|------------------------------------------------|
| Frame size (mm)   | 244 * 331 mm                                | 454 * 331 mm                                   |
| Visual size (mm)  | 200 * 287 mm                                | 410 * 287 mm                                   |
| Picture size (mm) | 210 * 297 mm                                | 420 * 297 mm                                   |
| Thickness (mm)    | 10 mm                                       | 10 mm                                          |
| Voltage (V)       | 24 V