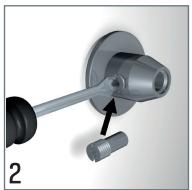

## DISPLAY IT LED FIXED









## DISPLAY IT LED FLEX











# DISPLAY IT LED **FIXED**































#### **LED PANELS**









| ITEM NUMBER       | LPN-D-A4 (DOUBLE SIDES, DOUBLE ORIENTATION) | LPN-D-A3<br>(DOUBLE SIDES, DOUBLE ORIENTATION) |
|-------------------|---------------------------------------------|------------------------------------------------|
| Frame size (mm)   | 244 * 331 mm                                | 454 * 331 mm                                   |
| Visual size (mm)  | 200 * 287 mm                                | 410 * 287 mm                                   |
| Picture size (mm) | 210 * 297 mm                                | 420 * 297 mm                                   |
| Thickness (mm)    | 10 mm                                       | 10 mm                                          |
| Voltage (V)       | 24 V