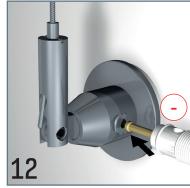

## LED TRAFO

LED PANEL: EMC TESTED

#### **FEATURES**:

- Constant Voltage design 1.
- Universal AC input
- 3. Aluminium case, fully encapsulated with IP67 level
- Protections: Short circuit/Over load/ Over current 4.
- Cooling by free air convection 5.
- 6. 100% full load burn-in test

High reliability 7.