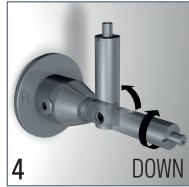

## DISPLAY IT LED FIXED









## DISPLAY IT LED FLEX











# DISPLAY IT LED **FIXED**































#### **LED PANELS**









| ITEM NUMBER       | LPN-D-A4 (DOUBLE SIDES, DOUBLE ORIENTATION) | LPN-D-A3<br>(DOUBLE SIDES, DOUBLE ORIENTATION) |
|-------------------|---------------------------------------------|------------------------------------------------|
| Frame size (mm)   | 244 * 331 mm                                | 454 * 331 mm                                   |
| Visual size (mm)  | 200 * 287 mm                                | 410 * 287 mm                                   |
| Picture size (mm) | 210 * 297 mm                                | 420 * 297 mm                                   |
| Thickness (mm)    | 10 mm                                       | 10 mm                                          |
| Voltage (V)       | 24 V